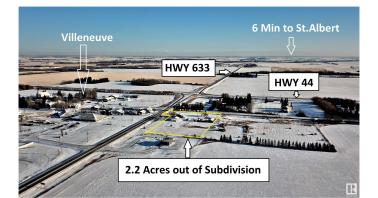

#### \$379,900

1 Bedroom, 1.00 Bathroom, 851 sqft Rural on 2.20 Acres

None, Rural Sturgeon County, AB

2.2 ACRES - 6 MINUTES WEST OF ST.ALBERT - Amazing Acreage Opportunity and only 13 Minutes to Edmonton. FULLY SERVICED with CITY WATER and Sewer, Power and Gas, plus FIBER OPTIC INTERNET (high Speed)! PERFECT SPOT FOR YOUR BUSINESS on Pavement with quiet HWY FRONTAGE ON 633 where the speed limit is still 50km/hr, and GREAT ACCESS in all directions. ZONED AG will allow for a HOME, SHOP, BARN, SECOND **RESIDENCE** (Garden Suite), and Animals. Small 1 bedroom home is currently rented and has NEWER FURNACE AND HWT. Close to Villeneuve Airport which has replaced the Municipal Airport that was in Edmonton. ACREAGE IS OUT OF SUBDIVISION and sits in Sturgeon County with the town of Villeneuve across the road. Don't miss your chance on this RARE OPPORTUNITY!

## **Community Information**

| Address     | 26501 Hwy 633         |
|-------------|-----------------------|
| Area        | Rural Sturgeon County |
| Subdivision | None                  |
| City        | Rural Sturgeon County |
| County      | ALBERTA               |
| Province    | AB                    |
| Postal Code | T8T 1J9               |