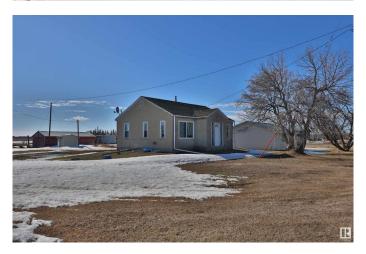

#### \$379,900

1 Bedroom, 1.00 Bathroom, 851 sqft Rural on 2.20 Acres

None, Rural Sturgeon County, AB

2.2 ACRES - 6 MINUTES WEST OF ST.ALBERT - Amazing Acreage Opportunity and only 13 Minutes to Edmonton. FULLY SERVICED with CITY WATER and Sewer, Power and Gas, plus FIBER OPTIC INTERNET (high Speed)! PERFECT SPOT FOR YOUR BUSINESS on Pavement with quiet HWY FRONTAGE ON 633 where the speed limit is still 50km/hr, and GREAT ACCESS in all directions. ZONED AG will allow for a HOME, SHOP, BARN, SECOND **RESIDENCE** (Garden Suite), and Animals. Small 1 bedroom home is currently rented and has NEWER FURNACE AND HWT. Close to Villeneuve Airport which has replaced the Municipal Airport that was in Edmonton. ACREAGE IS OUT OF SUBDIVISION and sits in Sturgeon County with the town of Villeneuve across the road. Don't miss your chance on this RARE OPPORTUNITY!

Built in 1949