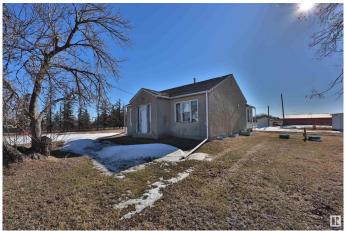

#### \$379,900

1 Bedroom, 1.00 Bathroom, 851 sqft Rural on 2.20 Acres

None, Rural Sturgeon County, AB

2.2 ACRES - 6 MINUTES WEST OF ST.ALBERT - Amazing Acreage Opportunity and only 13 Minutes to Edmonton. FULLY SERVICED with CITY WATER and Sewer, Power and Gas, plus FIBER OPTIC INTERNET (high Speed)! PERFECT SPOT FOR YOUR BUSINESS on Pavement with quiet HWY FRONTAGE ON 633 where the speed limit is still 50km/hr, and GREAT ACCESS in all directions. ZONED AG will allow for a HOME, SHOP, BARN, SECOND **RESIDENCE** (Garden Suite), and Animals. Small 1 bedroom home is currently rented and has NEWER FURNACE AND HWT. Close to Villeneuve Airport which has replaced the Municipal Airport that was in Edmonton. ACREAGE IS OUT OF SUBDIVISION and sits in Sturgeon County with the town of Villeneuve across the road. Don't miss your chance on this RARE OPPORTUNITY!

Built in 1949