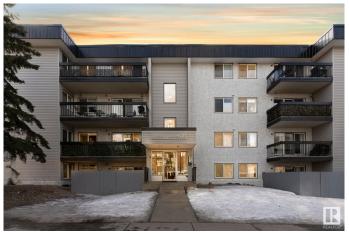

# \$147,000 - 211 11217 103 Avenue, Edmonton

MLS® #E4423962

### **Exterior**

Exterior Wood, Stucco

Exterior Features See Remarks

Roof Tar & T

Construction Wood, Stucco

Foundation Concrete Perimeter