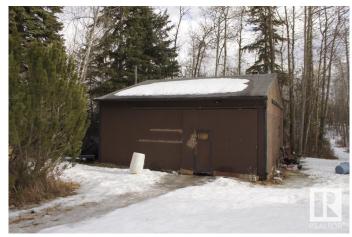

### \$179,900

3 Bedroom, 1.00 Bathroom, 1,458 sqft Rural on 3.31 Acres

Lindbrook Estate, Rural Beaver County, AB

Beautiful location in a cul-de-sac at Lindbrook Estates, approximately 30 minutes east of Edmonton and Sherwood Park and 45 minutes from the Edmonton International Airport. Single wide manufactured home with addition which includes 3 bedrooms, 1 bath, with living room addition. 28 x 24 detached garage. Private and treed. Subdivision has access to the municipal waterline. Welcome to the country, welcome home!