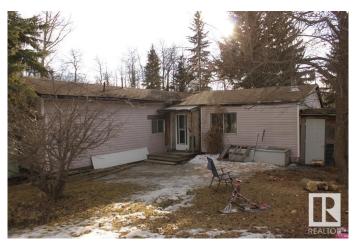

### \$179,900

3 Bedroom, 1.00 Bathroom, 1,458 sqft Rural on 3.31 Acres

Lindbrook Estate, Rural Beaver County, AB

Beautiful location in a cul-de-sac at Lindbrook Estates, approximately 30 minutes east of Edmonton and Sherwood Park and 45 minutes from the Edmonton International Airport. Single wide manufactured home with addition which includes 3 bedrooms, 1 bath, with living room addition. 28 x 24 detached garage. Private and treed. Subdivision has access to the municipal waterline. Welcome to the country, welcome home!

#### **Exterior**

Exterior Features Cul-De-Sac, Private Setting, Treed Lot

Foundation Block