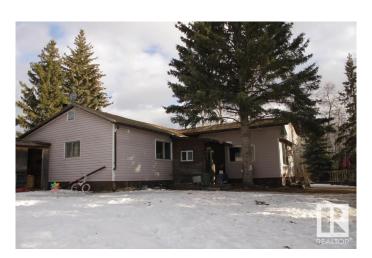

### \$179,900

3 Bedroom, 1.00 Bathroom, 1,458 sqft Rural on 3.31 Acres

Lindbrook Estate, Rural Beaver County, AB

Beautiful location in a cul-de-sac at Lindbrook Estates, approximately 30 minutes east of Edmonton and Sherwood Park and 45 minutes from the Edmonton International Airport. Single wide manufactured home with addition which includes 3 bedrooms, 1 bath, with living room addition. 28 x 24 detached garage. Private and treed. Subdivision has access to the municipal waterline. Welcome to the country, welcome home!

#### **Exterior**

Exterior Features Cul-De-Sac, Private Setting, Treed Lot

Foundation Block