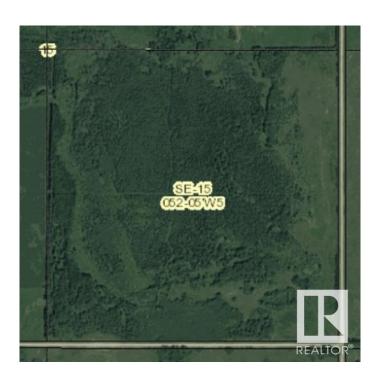

## \$440,000

0 Bedroom, 0.00 Bathroom, Rural on 160.00 Acres

None, Rural Parkland County, AB

Less than an hour west of Edmonton, 2 miles north of Highway 627, south of Lake Wabamun. Mostly treed quarter section. Make your own recreational escape or build a home where you can enjoy nature.

# **Community Information**

Address 52220 Range Road 52
Area Rural Parkland County

Subdivision None

City Rural Parkland County

County ALBERTA

Province AB

Postal Code T0E 2H0

#### **Exterior**

Exterior Features Fenced, Treed Lot