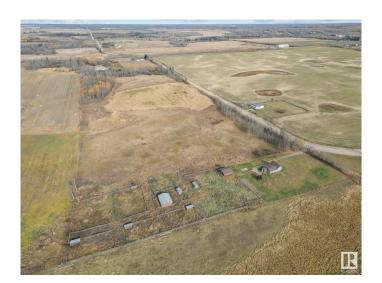

## \$450,000

2 Bedroom, 1.00 Bathroom, 1,401 sqft Rural on 27.00 Acres

Lac Ste Anne, Rural Lac Ste. Anne County, AB

Amazing opportunity to own a 27 acre parcel already zoned Country Residential, bordering the Town of Onoway! Perfect site for a future subdivision, which currently has the original homestead on the property. Property features double detached garage, sheds and livestock fencing. Property is long and rectangular, with lots of road frontage for future road allowances. Most of the 27 acres is flat and cleared, with the NW portion having a nice stand of trees. Original 1&1/2 storey home, with newer furnace. Excellent development opportunity adjoining the town, or perfect location for building your dream home with acres of privacy!