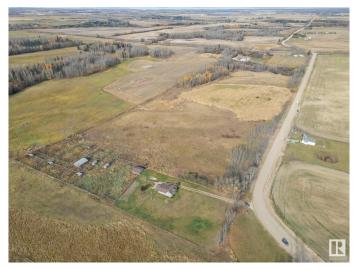

## \$450,000

2 Bedroom, 1.00 Bathroom, 1,401 sqft Rural on 27.00 Acres

Lac Ste Anne, Rural Lac Ste. Anne County, AB

Amazing opportunity to own a 27 acre parcel already zoned Country Residential, bordering the Town of Onoway! Perfect site for a future subdivision, which currently has the original homestead on the property. Property features double detached garage, sheds and livestock fencing. Property is long and rectangular, with lots of road frontage for future road allowances. Most of the 27 acres is flat and cleared, with the NW portion having a nice stand of trees. Original 1&1/2 storey home, with newer furnace. Excellent development opportunity adjoining the town, or perfect location for building your dream home with acres of privacy!