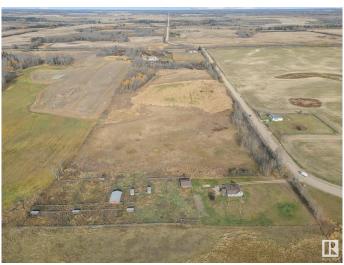

## \$450,000

2 Bedroom, 1.00 Bathroom, 1,401 sqft Rural on 27.00 Acres

Lac Ste Anne, Rural Lac Ste. Anne County, AB

Amazing opportunity to own a 27 acre parcel already zoned Country Residential, bordering the Town of Onoway! Perfect site for a future subdivision, which currently has the original homestead on the property. Property features double detached garage, sheds and livestock fencing. Property is long and rectangular, with lots of road frontage for future road allowances. Most of the 27 acres is flat and cleared, with the NW portion having a nice stand of trees. Original 1&1/2 storey home, with newer furnace. Excellent development opportunity adjoining the town, or perfect location for building your dream home with acres of privacy!