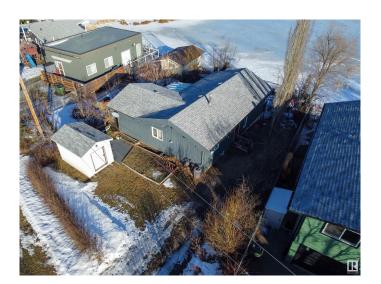

## \$425,000

3 Bedroom, 1.00 Bathroom, 972 sqft Rural on 0.00 Acres

Val Quentin, Rural Lac Ste. Anne County, AB

This Waterfront home is cozy for the early retired or perfect for the starter family. Set off the shores in Lac Ste Anne, in the quiet community of Val Quentin, this 972 sf bungalow is ready for new owners. 3 bedrooms, 2 full bath completely renovated, open floor plan for living, dining and kitchen recently updated, corner fireplace in the living room and lots of bright big windows to take in the lake view every day. Lindal cedar home, comes with a large shed for storage of acquired lake toys and a sunroom off to the side to enjoy even on the rainy days or sit on the front deck and take in the sounds of the water fowl. Two grocery stores, several restaurants, library and more available just a 5 minutes drive into Alberta Beach. Only 40 minutes to Edmonton, this is the perfect place to come home to!

#### **Exterior**

Wood Exterior

Recreation Use, Waterfront Property **Exterior Features** 

Construction Wood Foundation Piling