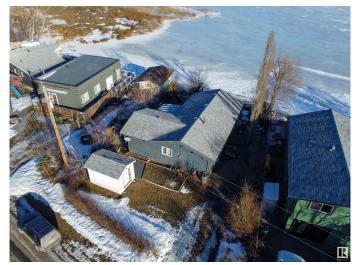

## \$425,000

3 Bedroom, 1.00 Bathroom, 972 sqft Rural on 0.00 Acres

Val Quentin, Rural Lac Ste. Anne County, AB

This Waterfront home is cozy for the early retired or perfect for the starter family. Set off the shores in Lac Ste Anne, in the quiet community of Val Quentin, this 972 sf bungalow is ready for new owners. 3 bedrooms, 2 full bath completely renovated, open floor plan for living, dining and kitchen recently updated, corner fireplace in the living room and lots of bright big windows to take in the lake view every day. Lindal cedar home, comes with a large shed for storage of acquired lake toys and a sunroom off to the side to enjoy even on the rainy days or sit on the front deck and take in the sounds of the water fowl. Two grocery stores, several restaurants, library and more available just a 5 minutes drive into Alberta Beach. Only 40 minutes to Edmonton, this is the perfect place to come home to!

#### **Exterior**

Wood Exterior

Recreation Use, Waterfront Property **Exterior Features** 

Construction Wood Foundation Piling