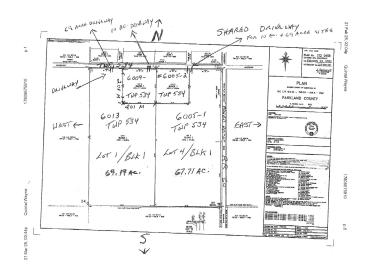

## \$145,000

0 Bedroom, 0.00 Bathroom, Rural on 9.98 Acres

None, Rural Parkland County, AB

Developers Dream! So many possibilities for this mostly treed 9.98 Acre parcel! Located 4 kms North of Seba Beach, this property is the perfect spot for those looking for a quiet retreat with investment potential. Is a fantastic spot to build your dream home or cabin So many recreational opportunities exist here – quadding, snowmobiling, or fishing on Wabamun or Lake Isle. Properties like this do not come along often!\*\*BULK PURCHASE WILL BE CONSIDERED FOR ALL FOUR LAND/TITLES AT A LOWER PRICE\*\*

# **Community Information**

Address #2 6005 Twp 534

Area Rural Parkland County

Subdivision None

City Rural Parkland County

County ALBERTA

Province AB

Postal Code T0E 2B0