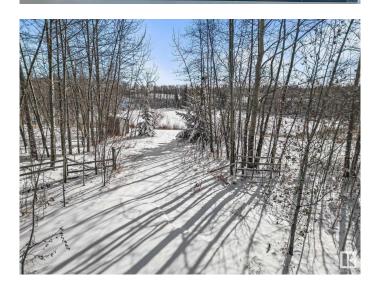

#### \$139,900

0 Bedroom, 0.00 Bathroom, Rural on 1.07 Acres

Star Lake Estates, Rural Parkland County, AB

Build your dream family retreat on this stunning 1.07-acre lot in the peaceful community of Star Lake Estates. Perfectly suited for a walkout design, this property boasts a tranquil pond view with reserve land bordering it, ensuring privacy and natural beauty. The lot is further enhanced by a protective cluster of trees at the front, offering seclusion and a serene atmosphere. Just minutes from Jack Fish Lake and Mink Lake, and only a 15-minute drive to Stony Plain, this prime location offers the perfect setting for your forever home.

## Exterior

Exterior Features Park/Reserve, Stream/Pond