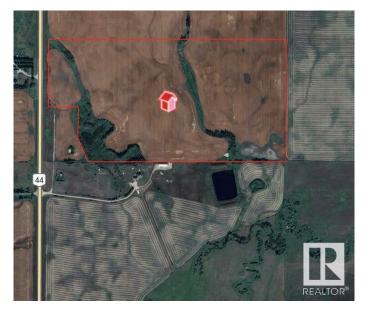

# \$459,900 - Highway 44 North Of Hwy 37, Rural Sturgeon County

MLS® #E4422978

#### \$459,900

0 Bedroom, 0.00 Bathroom, Rural on 73.49 Acres

None, Rural Sturgeon County, AB

73.49 Acres paved right to property. Sitting just off highway 44 and north of highway 37.Location is close to St.Albert and Villeneuve.Fantastic opportunity for future development.

## **Community Information**

| Address     | Highway 44 North Of Hwy 37 |
|-------------|----------------------------|
| Area        | Rural Sturgeon County      |
| Subdivision | None                       |
| City        | Rural Sturgeon County      |
| County      | ALBERTA                    |
| Province    | AB                         |
| Postal Code | T8T 0O0                    |