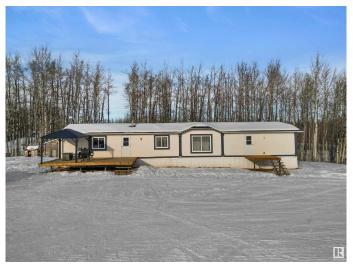

### \$399,000

3 Bedroom, 2.00 Bathroom, 1,214 sqft Rural on 10.01 Acres

None, Rural Parkland County, AB

Peace and Quiet in the rolling hills! This 3 bed, 2 bath home is a nice mixture of open and treed land offering 10.01 acres for your recreational use! Just on the other side of the Brazeau/Parkland county line, the property is a quick trip into Drayton Valley. Inside you will find a open concept kitchen/dining that leads into a spacious living room. The kitchen offers plenty of cabinetry and a corner pantry for storage. Down the hall you will pass a seperate laundry/storage area on your way to the primary bedroom with walk in closet and 4 pc ensuite. On the opposite side of the home you will find 2 more bedrooms another 4 pc bathroom. Don't miss out on country living under \$400,000!

#### **Amenities**

Features Deck

#### **Exterior**

Exterior Features Fenced, Hillside

Foundation Piling