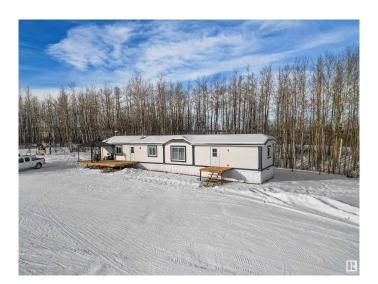

### \$399,000

3 Bedroom, 2.00 Bathroom, 1,214 sqft Rural on 10.01 Acres

None, Rural Parkland County, AB

Peace and Quiet in the rolling hills! This 3 bed, 2 bath home is a nice mixture of open and treed land offering 10.01 acres for your recreational use! Just on the other side of the Brazeau/Parkland county line, the property is a quick trip into Drayton Valley. Inside you will find a open concept kitchen/dining that leads into a spacious living room. The kitchen offers plenty of cabinetry and a corner pantry for storage. Down the hall you will pass a seperate laundry/storage area on your way to the primary bedroom with walk in closet and 4 pc ensuite. On the opposite side of the home you will find 2 more bedrooms another 4 pc bathroom. Don't miss out on country living under \$400,000!

#### **Amenities**

Features Deck

#### **Exterior**

Exterior Features Fenced, Hillside

Foundation Piling