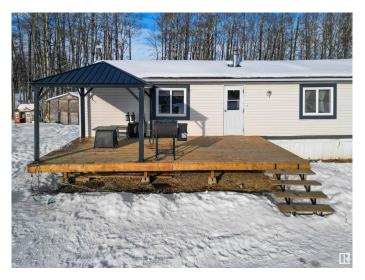

mixture of open and treed land offering 10.01 acres for your recreational use! Just on the other side of the Brazeau/Parkland county line, the property is a quick trip into Drayton Valley. Inside you will find a open concept kitchen/dining that leads into a spacious living room. The kitchen offers plenty of cabinetry and a corner pantry for storage. Down the hall you will pass a seperate laundry/storage area on your way to the primary bedroom with walk in closet and 4 pc ensuite. On the opposite side of the home you will find 2 more bedrooms another 4 pc bathroom. Don't miss out on country living under \$400,000!



#### **Essential Information**

MLS® # E4422690 Price \$399,000

Bedrooms 3

Bathrooms 2.00

Full Baths 2

Square Footage 1,214

Acres 10.01

Year Built 1998

Type Rural







Sub-Type Detached Single Family

Style Bungalow

Status Active

## **Community Information**

Address 7418 Twp Rd 510

Area Rural Parkland County

Subdivision None

City Rural Parkland County

County ALBERTA

Province AB

Postal Code T0C 1Z0

#### **Amenities**

Features Deck

#### Interior

Interior Features ensuite bathroom

Heating Forced Air-1, Natural Gas

Stories 1

Has Basement Yes

Basement None, No Basement

#### **Exterior**

Exterior Features Fenced, Hillside

Foundation Piling

#### **Additional Information**

Date Listed February 24th, 2025

Days on Market 40

Zoning Zone 90

DATA IS DEEMED RELIABLE BUT IS NOT GUARANTEED ACCURATE BY THE REALTORS® ASSOCIATION OF EDMONTON. COPYRIGHT 2025 BY THE REALTORS® ASSOCIATION OF EDMONTON. ALL RIGHTS RESERVED. Trademarks are owned or con