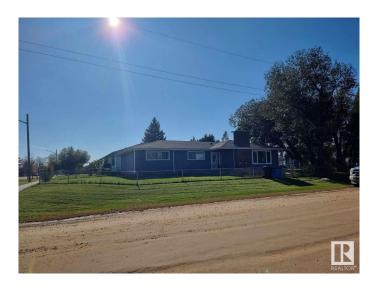

# \$249,900

3 Bedroom, 2.50 Bathroom, 1,374 sqft Single Family on 0.00 Acres

Mayerthorpe, Mayerthorpe, AB

New on the Market. This 3 Bedroom 2 1/2 Bath home is move in ready. Large Kitchen with separate Dining room. Full bath and a 1/2 bath on the main floor. Three good sized bedrooms, and the large living room make this a perfect family home. Patio doors off the dining room lead to a nice sized covered deck. Situated on a large corner lot. The home has had recent upgrades, including shingles, Siding, Furnace & HWT Heater. Located close to everything, a great community to call home.

#### **Exterior**

Exterior Wood, Vinyl

Exterior Features Back Lane, Corner Lot, Fenced, Golf Nearby, Landscaped, Level Land,

Low Maintenance Landscape, Schools, Shopping Nearby

Roof Asphalt Shingles

Construction Wood, Vinyl