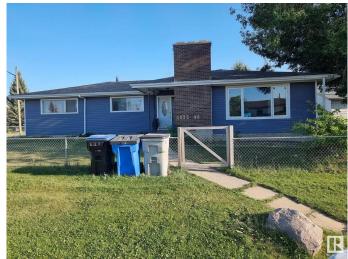

# \$249,900

3 Bedroom, 2.50 Bathroom, 1,374 sqft Single Family on 0.00 Acres

Mayerthorpe, Mayerthorpe, AB

New on the Market. This 3 Bedroom 2 1/2 Bath home is move in ready. Large Kitchen with separate Dining room. Full bath and a 1/2 bath on the main floor. Three good sized bedrooms, and the large living room make this a perfect family home. Patio doors off the dining room lead to a nice sized covered deck. Situated on a large corner lot. The home has had recent upgrades, including shingles, Siding, Furnace & HWT Heater. Located close to everything, a great community to call home.

#### **Exterior**

Exterior Wood, Vinyl

Exterior Features Back Lane, Corner Lot, Fenced, Golf Nearby, Landscaped, Level Land,

Low Maintenance Landscape, Schools, Shopping Nearby

Roof Asphalt Shingles

Construction Wood, Vinyl