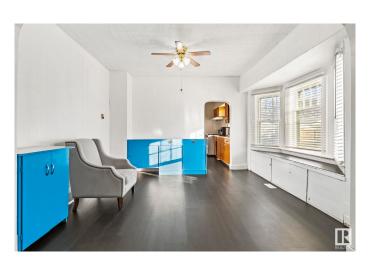

#### \$239,000

4 Bedroom, 2.00 Bathroom, 901 sqft Single Family on 0.00 Acres

Parkdale (Edmonton), Edmonton, AB

INVESTOR ALERT!! This CORNER LOT is perfect for any investor! Zoned for RA7, this lot has many different investment opportunities! The home itself has newer vinyl flooring, roof, bathroom and sewer pipe/plumbing stack. Upstairs you will find a spacious living room and dining room, kitchen, 3 beds and 1 full 3 pc bath which has been recently updated. In the basement you will find the laundry room, 3 pc bath, 1 bed room and a flex room. The house is situated on a large lot (368.924 m2) with tons of street parking, large backyard, covered deck and storage shed. Don't miss out on this opportunity to call this place home or your next investment opportunity!

#### Interior

Appliances Dryer, Fan-Ceiling, Hood Fan, Refrigerator, Stove-Electric, Washer,

Window Coverings

Heating Forced Air-1, Natural Gas

Stories 2
Has Basement Yes

Basement Full, Finished