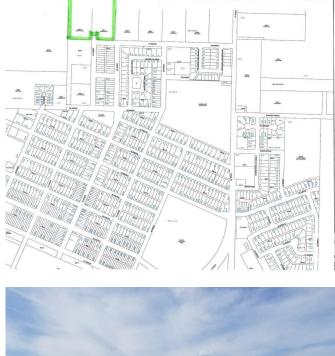

#### \$259,900

0 Bedroom, 0.00 Bathroom, Single Family on 0.00 Acres

Tofield, Tofield, AB

25.77 acres of land, on two separate title, within the town limits Of Tofield. Currently zoned Urban Reserve with the future land use designation of residential. Commuting distances from Tofield: Sherwood Park (50 km), Edmonton (67 km), YEG Airport (75 km). Fort Saskatchewan (74 km) and Camrose (50 km). Some of the community amenities: Schools (K-12), Hospital, Senior Lodges/ Sunshine Villas/ Golden Club, FCSS, churches, Daycare/ Preschool/ Day Homes, Lions Club/ Legion/ Ag. Society, curling rink and arena. A must see!!!.

### **Community Information**

| Address     | 51 Street & 60 Avenue |
|-------------|-----------------------|
| Area        | Tofield               |
| Subdivision | Tofield               |
| City        | Tofield               |