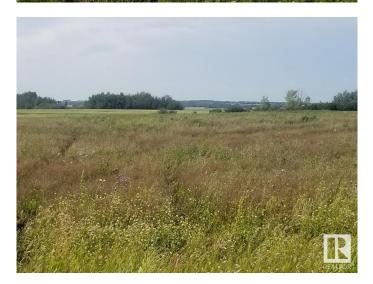

#### \$259,900

0 Bedroom, 0.00 Bathroom, Single Family on 0.00 Acres

Tofield, Tofield, AB

25.77 acres of land, on two separate title, within the town limits Of Tofield. Currently zoned Urban Reserve with the future land use designation of residential. Commuting distances from Tofield: Sherwood Park (50 km), Edmonton (67 km), YEG Airport (75 km). Fort Saskatchewan (74 km) and Camrose (50 km). Some of the community amenities: Schools (K-12), Hospital, Senior Lodges/ Sunshine Villas/ Golden Club, FCSS, churches, Daycare/ Preschool/ Day Homes, Lions Club/ Legion/ Ag. Society, curling rink and arena. A must see!!!.

## Exterior

Exterior Features Flat Site