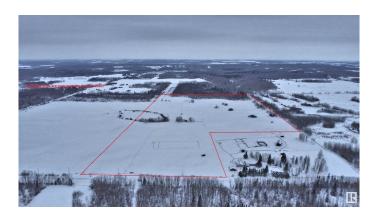

#### \$235,000

0 Bedroom, 0.00 Bathroom, Rural on 68.98 Acres

None, Rural Barrhead County, AB

This 69.5 acre parcel is currently cultivated and will be ready to plant this years crop. Property has a dugout and for the horse enthusiast, an open air riding arena with a sand base. Great parcel for grain, or livestock. Only 15 minutes North of Onoway.