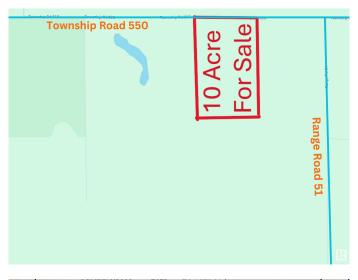

#### \$149,900

0 Bedroom, 0.00 Bathroom, Rural on 10.10 Acres

None, Rural Lac Ste. Anne County, AB

Serene 10-Acre Treed Lot in Lac Ste. Anne â€" A Nature Lover's Retreat! Discover the perfect opportunity to carve out your private homestead on this beautifully treed 10-acre lot in Lac Ste. Anne. Nestled in a prime location just 40 minutes from Edmonton, this peaceful escape offers the perfect blend of seclusion and convenience. Surrounded by nature and close to four stunning lakesâ€"Lake Isle, Alberta Beach, Wabamun Lake, and Birch Lakeâ€"this property is ideal for year-round outdoor recreation, from boating and fishing to hiking and camping. Whether you're dreaming of building your dream home, setting up a weekend getaway, or simply investing in land, this picturesque property has endless potential. Don't miss this rare opportunity to own a slice of nature's paradise!

MLS® # E4421756 Price \$149,900

Bathrooms 0.00
Acres 10.10
Type Rural

Sub-Type Vacant Lot/Land

Status Active

## **Community Information**

Address N/A

Area Rural Lac Ste. Anne County

Subdivision None

City Rural Lac Ste. Anne County

County ALBERTA

Province AB

Postal Code T0E 0N0