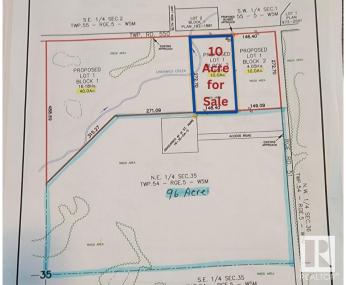

#### \$149,900

0 Bedroom, 0.00 Bathroom, Rural on 10.10 Acres

None, Rural Lac Ste. Anne County, AB

Serene 10-Acre Treed Lot in Lac Ste. Anne â€" A Nature Lover's Retreat! Discover the perfect opportunity to carve out your private homestead on this beautifully treed 10-acre lot in Lac Ste. Anne. Nestled in a prime location just 40 minutes from Edmonton, this peaceful escape offers the perfect blend of seclusion and convenience. Surrounded by nature and close to four stunning lakesâ€"Lake Isle, Alberta Beach, Wabamun Lake, and Birch Lakeâ€"this property is ideal for year-round outdoor recreation, from boating and fishing to hiking and camping. Whether you're dreaming of building your dream home, setting up a weekend getaway, or simply investing in land, this picturesque property has endless potential. Don't miss this rare opportunity to own a slice of nature's paradise!

MLS® # E4421756 Price \$149,900

Bathrooms 0.00
Acres 10.10
Type Rural

Sub-Type Vacant Lot/Land

Status Active

## **Community Information**

Address N/A

Area Rural Lac Ste. Anne County

Subdivision None

City Rural Lac Ste. Anne County

County ALBERTA

Province AB

Postal Code T0E 0N0