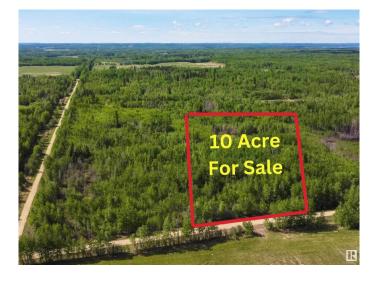

#### \$149,900

0 Bedroom, 0.00 Bathroom, Rural on 10.10 Acres

None, Rural Lac Ste. Anne County, AB

Serene 10-Acre Treed Lot in Lac Ste. Anne â€" A Nature Lover's Retreat! Discover the perfect opportunity to carve out your private homestead on this beautifully treed 10-acre lot in Lac Ste. Anne. Nestled in a prime location just 40 minutes from Edmonton, this peaceful escape offers the perfect blend of seclusion and convenience. Surrounded by nature and close to four stunning lakesâ€"Lake Isle, Alberta Beach, Wabamun Lake, and Birch Lakeâ€"this property is ideal for year-round outdoor recreation, from boating and fishing to hiking and camping. Whether you're dreaming of building your dream home, setting up a weekend getaway, or simply investing in land, this picturesque property has endless potential. Don't miss this rare opportunity to own a slice of nature's paradise!