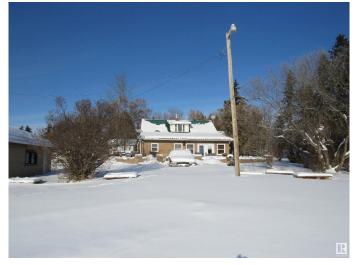

## \$550,000

3 Bedroom, 1.00 Bathroom, 1,682 sqft Rural on 9.79 Acres

None, Rural Barrhead County, AB

Lots of options with this property. Just under 10 acres with an older storey and a half home with two shops, two detached garages and plenty of sheds for storage or animals. The perimeter of the property is fenced and the undeveloped area of the acreage is pasture. The home was built in the 1940's and has been renovated and added to through the years. Lots of character! The property was recently used as a veterinary clinic and would still be functional as that or any other related business. The location is perfect for anyone interested in a country business or just to live here. Explore the possibilities!

# **Essential Information**

MLS® # E4421620 Price \$550,000

Bedrooms 3 Bathrooms 1.00

Full Baths 1

Square Footage 1,682
Acres 9.79
Year Built 1945
Type Rural

Sub-Type Detached Single Family

Style 1 and Half Storey