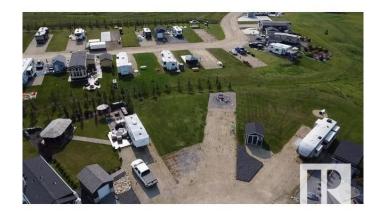

## \$178,800

0 Bedroom, 0.00 Bathroom, Rural on 0.01 Acres

Trestle Creek Golf Resort, Rural Parkland County, AB

Trestle Creek Golf & RV Resort â€" Your Perfect Getaway! This is your chance to own a piece of paradise in a one-of-a-kind resort! Located just 45 minutes west of Edmonton, this pie-shaped lot is close to endless outdoor activities, ideal for family time, friends, or a golf weekend. Enjoy walking distance to washrooms, showers, and laundry facilities. Just a short golf cart ride away, you'll find thrilling waterslides, ziplining, water skiing, a sandy beach, playgrounds, tennis courts, basketball nets, and a baseball field. Winter fun is just as abundant, with outdoor activities for every season. Relax by cozy campfires, join events hosted by the social committee, and enjoy a summer full of golf and new friends. Plus, bonus: water, sewer, and Wi-Fi are included! Come experience Trestle Creek â€" the perfect mix of adventure, relaxation, and community!

## **Community Information**

Address 519 53126 Rge Road 70

Area Rural Parkland County

Subdivision Trestle Creek Golf Resort

City Rural Parkland County

County ALBERTA

Province AB

Postal Code T0E 0S0

### **Exterior**

Exterior Features Backs Onto Park/Trees, Beach Access, Cul-De-Sac, Flat Site, Gated

Community, Golf Nearby, Landscaped, Picnic Area, Playground Nearby,

Recreation Use, Private Park Access