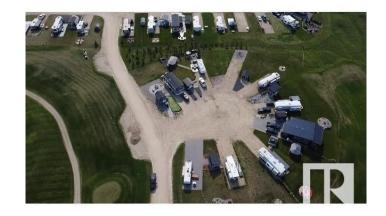

## \$178,800

0 Bedroom, 0.00 Bathroom, Rural on 0.01 Acres

Trestle Creek Golf Resort, Rural Parkland County, AB

Trestle Creek Golf & RV Resort â€" Your Perfect Getaway! This is your chance to own a piece of paradise in a one-of-a-kind resort! Located just 45 minutes west of Edmonton, this pie-shaped lot is close to endless outdoor activities, ideal for family time, friends, or a golf weekend. Enjoy walking distance to washrooms, showers, and laundry facilities. Just a short golf cart ride away, you'll find thrilling waterslides, ziplining, water skiing, a sandy beach, playgrounds, tennis courts, basketball nets, and a baseball field. Winter fun is just as abundant, with outdoor activities for every season. Relax by cozy campfires, join events hosted by the social committee, and enjoy a summer full of golf and new friends. Plus, bonus: water, sewer, and Wi-Fi are included! Come experience Trestle Creek â€" the perfect mix of adventure, relaxation, and community!

## **Community Information**

Address 519 53126 Rge Road 70

Area Rural Parkland County

Subdivision Trestle Creek Golf Resort

City Rural Parkland County

County ALBERTA

Province AB

Postal Code T0E 0S0

### **Exterior**

Exterior Features Backs Onto Park/Trees, Beach Access, Cul-De-Sac, Flat Site, Gated

Community, Golf Nearby, Landscaped, Picnic Area, Playground Nearby,

Recreation Use, Private Park Access