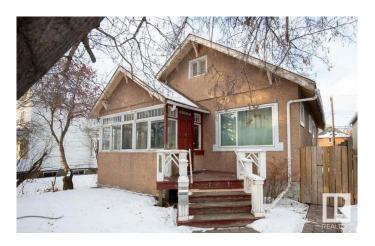

# \$488,000 - 10448 84 Avenue, Edmonton

MLS® #E4420846

# \$488,000

4 Bedroom, 3.00 Bathroom, 988 sqft Single Family on 0.00 Acres

Strathcona, Edmonton, AB

Investors Alert, Just Blocks from Whyte Avenue and Walking distance to University of Alberta and River valley. House have 3 bedrooms 3 Full Washrooms. Great as Rental property and Redevelopment Potential.

Built in 1927

## **Exterior**

Exterior Wood, Stucco

Exterior Features Back Lane

Roof Asphalt Shingles
Construction Wood, Stucco

Foundation Concrete Perimeter