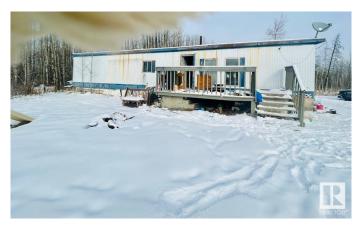

## \$170,000

3 Bedroom, 1.00 Bathroom, 784 sqft Rural on 4.99 Acres

None, Rural Brazeau County, AB

\* Please note\* property is sold "as is where is at time of possessionâ€. No warranties or representations.

## **Amenities**

Features See Remarks

Interior

Heating Forced Air-1, Propane

Stories 1

Has Basement Yes

Basement None, No Basement

**Exterior** 

Exterior Features See Remarks Foundation See Remarks