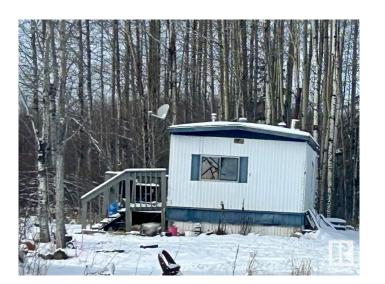

## \$170,000

3 Bedroom, 1.00 Bathroom, 784 sqft Rural on 4.99 Acres

None, Rural Brazeau County, AB

\* Please note\* property is sold "as is where is at time of possessionâ€. No warranties or representations.

Built in 1974

### **Essential Information**

MLS®# E4420652 Price \$170,000

Bedrooms 3 Bathrooms 1.00 **Full Baths** 1

Square Footage 784 Acres 4.99 Year Built 1974 Rural

Type

**Detached Single Family** Sub-Type

Style Bungalow Status Active