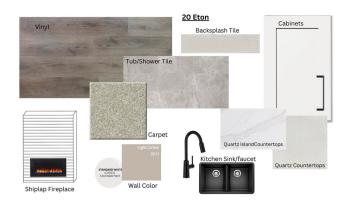

#### \$540,000

3 Bedroom, 2.50 Bathroom, 1,815 sqft Single Family on 0.00 Acres

Easton, Spruce Grove, AB

This stunning 2-storey home features a double attached garage and an open-concept main floor, perfect for entertaining. The spacious living room boasts an electric fireplace, while the kitchen offers a corner pantry, an island with a breakfast bar, and plenty of storage. A convenient 2pc bath completes the main level. Upstairs, you'll find a large bonus room, laundry area, 4pc bath, and two bedrooms. The primary suite is a retreat with a walk-in closet and a luxurious 5pc ensuite, including dual sinks, a stand-up shower, and a soaker tub. A separate side entrance leads to the unfinished basement, offering endless potential. This home blends functionality and style for modern living.

#### Amenities

| Amenities | Ceiling 9 ft., Detectors Smoke, No Animal Home, No Smoking Home, |
|-----------|------------------------------------------------------------------|
|           | Vinyl Windows                                                    |
| Parking   | Double Garage Attached                                           |

### Interior

| Interior Features | ensuite bathroom                                                      |
|-------------------|-----------------------------------------------------------------------|
| Appliances        | Dishwasher-Built-In, Microwave Hood Fan, Refrigerator, Stove-Electric |
| Heating           | Forced Air-1, Natural Gas                                             |
| Fireplace         | Yes                                                                   |
| Fireplaces        | Insert                                                                |
| Stories           | 2                                                                     |
| Has Basement      | Yes                                                                   |
| Basement          | Full, Unfinished                                                      |