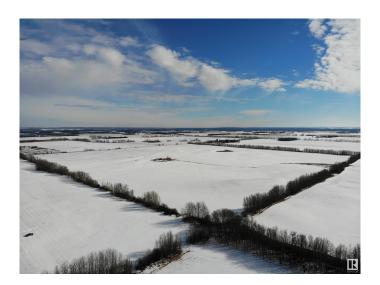

#### \$1,650,000

0 Bedroom, 0.00 Bathroom, Rural on 318.35 Acres

None, Rural Westlock County, AB

318 Acres of Farm Land consisting of 2 full quarter sections North of Westlock, AB in cereal crop rotation including Wheats and Canola. Professionally farmed with excellent yields and production. Approximately 300 to 305 acres currently cultivated. Dugout water source. Surface Lease Revenue source. Excellent building site courtesy of Homesteader yard site. Extended value for future potential subdivisions.