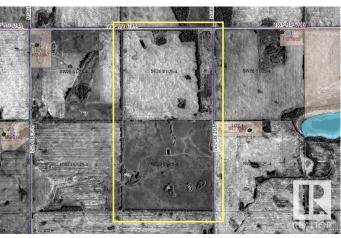

#### \$1,650,000

0 Bedroom, 0.00 Bathroom, Rural on 318.35 Acres

None, Rural Westlock County, AB

318 Acres of Farm Land consisting of 2 full quarter sections North of Westlock, AB in cereal crop rotation including Wheats and Canola. Professionally farmed with excellent yields and production. Approximately 300 to 305 acres currently cultivated. Dugout water source. Surface Lease Revenue source. Excellent building site courtesy of Homesteader yard site. Extended value for future potential subdivisions.

## **Community Information**

Address Junction Of Twp 614a & Rge

Area Rural Westlock County

Subdivision None

City Rural Westlock County

County ALBERTA

Province AB

Postal Code T7P 2P4