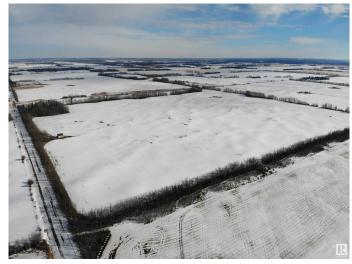

#### \$1,650,000

0 Bedroom, 0.00 Bathroom, Rural on 318.35 Acres

None, Rural Westlock County, AB

318 Acres of Farm Land consisting of 2 full quarter sections North of Westlock, AB in cereal crop rotation including Wheats and Canola. Professionally farmed with excellent yields and production. Approximately 300 to 305 acres currently cultivated. Dugout water source. Surface Lease Revenue source. Excellent building site courtesy of Homesteader yard site. Extended value for future potential subdivisions.