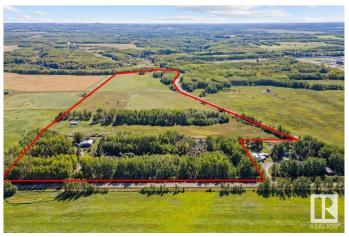

## \$525,000

4 Bedroom, 2.00 Bathroom, 1,288 sqft Rural on 55.00 Acres

None, Rural Brazeau County, AB

This impressive 55-acre property located just 15 minutes from Drayton Valley offers a blend of rural charm & convenience. Ideal for gardening enthusiasts and animal lovers, this expansive landscape is perfect for enjoying peaceful country living. With 1,200 square feet of living space, this 4-bed, 2 bath home provides ample room for you and your guests. The property features a delightful variety of fruit bushes and trees, including gooseberry, apple, cherry, raspberry, and plum, alongside an abundance of herbs, making it a true haven for plant lovers. With 6 pastures, a tack shelter, corral, stock waterer and all 55 acres fully fenced and cross fenced all you have to do is bring your animals. animals. Additionally, a crop share is available so you wont even have to worry about feed. This property is a rare find for those seeking a quiet lifestyle while remaining close to essential amenities. with over \$3100/yr in revenue, you don't want to miss the chance to make it your own!

#### **Exterior**

Exterior Wood

Exterior Features Cross Fenced, Fenced, Fruit Trees/Shrubs

Construction Wood

Foundation Concrete Perimeter