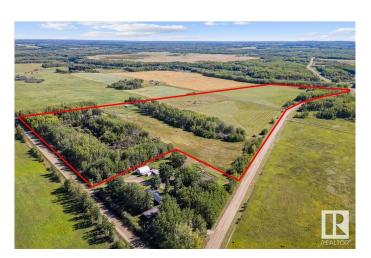

## \$525,000

4 Bedroom, 2.00 Bathroom, 1,288 sqft Rural on 55.00 Acres

None, Rural Brazeau County, AB

This impressive 55-acre property located just 15 minutes from Drayton Valley offers a blend of rural charm & convenience. Ideal for gardening enthusiasts and animal lovers, this expansive landscape is perfect for enjoying peaceful country living. With 1,200 square feet of living space, this 4-bed, 2 bath home provides ample room for you and your guests. The property features a delightful variety of fruit bushes and trees, including gooseberry, apple, cherry, raspberry, and plum, alongside an abundance of herbs, making it a true haven for plant lovers. With 6 pastures, a tack shelter, corral, stock waterer and all 55 acres fully fenced and cross fenced all you have to do is bring your animals. animals. Additionally, a crop share is available so you wont even have to worry about feed. This property is a rare find for those seeking a quiet lifestyle while remaining close to essential amenities. with over \$3100/yr in revenue, you don't want to miss the chance to make it your own!

#### **Exterior**

Exterior Wood

Exterior Features Cross Fenced, Fenced, Fruit Trees/Shrubs

Construction Wood

Foundation Concrete Perimeter