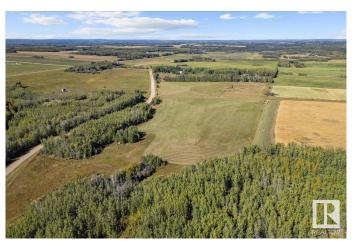

## \$525,000

4 Bedroom, 2.00 Bathroom, 1,288 sqft Rural on 55.00 Acres

None, Rural Brazeau County, AB

This impressive 55-acre property located just 15 minutes from Drayton Valley offers a blend of rural charm & convenience. Ideal for gardening enthusiasts and animal lovers, this expansive landscape is perfect for enjoying peaceful country living. With 1,200 square feet of living space, this 4-bed, 2 bath home provides ample room for you and your guests. The property features a delightful variety of fruit bushes and trees, including gooseberry, apple, cherry, raspberry, and plum, alongside an abundance of herbs, making it a true haven for plant lovers. With 6 pastures, a tack shelter, corral, stock waterer and all 55 acres fully fenced and cross fenced all you have to do is bring your animals. animals. Additionally, a crop share is available so you wont even have to worry about feed. This property is a rare find for those seeking a quiet lifestyle while remaining close to essential amenities. with over \$3100/yr in revenue, you don't want to miss the chance to make it your own!