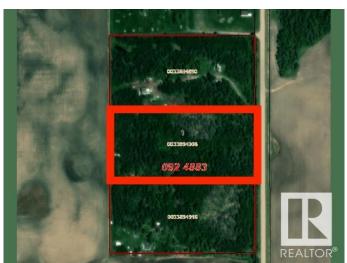

## **Community Information**

| Address     | 56310 Rge Road 31          |
|-------------|----------------------------|
| Area        | Rural Lac Ste. Anne County |
| Subdivision | None                       |
| City        | Rural Lac Ste. Anne County |
| County      | ALBERTA                    |
| Province    | AB                         |
| Postal Code | T0E 1A0                    |