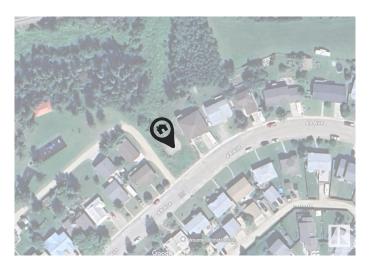

### \$49,500

0 Bedroom, 0.00 Bathroom, Single Family on 0.00 Acres

Onoway, Onoway, AB

This 7675 sqft residential lot backs onto treed municipal reserve and is ideal for a walkout basement! An excellent location to build your dream home and enjoy a yard with no neighbors behind it. It also has alley access at the side for extra versatility and is located just around the corner from Elks Memorial park and playground. Enjoy the natural surroundings and some extra privacy while being close to local amenities and community features. Onoway has a population of just over 1000 and is an easy commute to Stony Plain, Spruce Grove, and St. Albert.

### **Community Information**

| Address     | 4418 48 Avenue |
|-------------|----------------|
| Area        | Onoway         |
| Subdivision | Onoway         |
| City        | Onoway         |

| County      | ALBERTA |
|-------------|---------|
| Province    | AB      |
| Postal Code | T0E 1V0 |

# Exterior

Exterior Features Back Lane, Backs Onto Park/Trees, Corner Lot, Playground Nearby, Private Setting, Sloping Lot