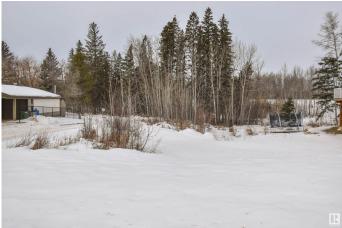

### \$49,500

0 Bedroom, 0.00 Bathroom, Single Family on 0.00 Acres

Onoway, Onoway, AB

This 7675 sqft residential lot backs onto treed municipal reserve and is ideal for a walkout basement! An excellent location to build your dream home and enjoy a yard with no neighbors behind it. It also has alley access at the side for extra versatility and is located just around the corner from Elks Memorial park and playground. Enjoy the natural surroundings and some extra privacy while being close to local amenities and community features. Onoway has a population of just over 1000 and is an easy commute to Stony Plain, Spruce Grove, and St. Albert.

# Exterior

Exterior Features Back Lane, Backs Onto Park/Trees, Corner Lot, Playground Nearby, Private Setting, Sloping Lot