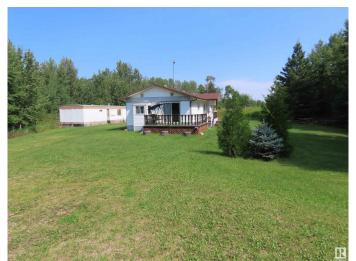

## \$1,225,000

3 Bedroom, 1.00 Bathroom, 1,200 sqft Rural on 630.00 Acres

None, Rural Lac Ste. Anne County, AB

A FULL SECTION OF LAND! 630 acres in bush and pasture with 3 bedroom, 1 bathroom 1200 sq ft home, with additional 975 storage mobile. Propane tank, furnishings, and tools are included in sale price. Located near Darwell. The possibilities are endless with this much land. Currently rented to local farm. 4 quarters can be easily separated. Currently used for grazing, fully fenced perimeter. Grazing tenant would like to continue if possible.

## **Essential Information**

MLS® # E4419569 Price \$1,225,000

Bedrooms 3

Bathrooms 1.00

Full Baths 1

Square Footage 1,200

Acres 630.00

Year Built 1980