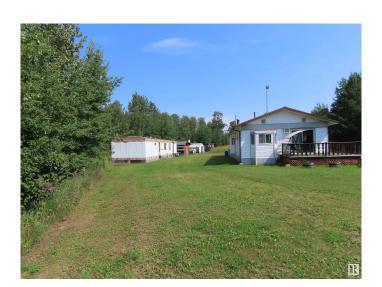

## \$1,225,000

3 Bedroom, 1.00 Bathroom, 1,200 sqft Rural on 630.00 Acres

None, Rural Lac Ste. Anne County, AB

A FULL SECTION OF LAND! 630 acres in bush and pasture with 3 bedroom, 1 bathroom 1200 sq ft home, with additional 975 storage mobile. Propane tank, furnishings, and tools are included in sale price. Located near Darwell. The possibilities are endless with this much land. Currently rented to local farm. 4 quarters can be easily separated. Currently used for grazing, fully fenced perimeter. Grazing tenant would like to continue if possible.

## **Essential Information**

MLS® # E4419569 Price \$1,225,000

Bedrooms 3

Bathrooms 1.00

Full Baths 1

Square Footage 1,200

Acres 630.00

Year Built 1980