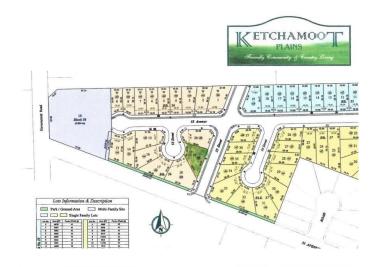

#### \$49,900

0 Bedroom, 0.00 Bathroom, Single Family on 0.00 Acres

Tofield, Tofield, AB

8154 sq/ft, pie-shaped lot in the charming community of Tofield. Fully serviced lot with a Huge 64ft building pocket width. Residential Tax Incentive associated with this lot! Commuting distances to Tofield : Edmonton(67km), Sherwood Park (50km), YEG Airport (75km), Fort Saskatchewan (74km) and Camrose (50km). Opportunity knocks!

## Exterior

Exterior Features Cul-De-Sac, Flat Site