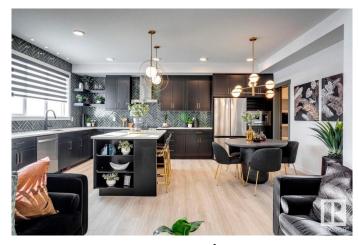

### \$680,434

3 Bedroom, 2.50 Bathroom, 2,085 sqft Single Family on 0.00 Acres

River's Edge, Edmonton, AB

Discover this stunning farmhouse-style home featuring an open-to-below great room with large windows that flood the space with natural light. The main floor includes a convenient bedroom, a 3-piece bathroom with a standing shower, and a mudroom. The modern kitchen boasts quartz counters, cabinets to the ceiling, a walkthrough pantry, undermount sinks, and an electric fireplace in the living area. MDF shelving is thoughtfully placed throughout, adding functionality and style. Enjoy the spacious 21x22 double garage, textured ceilings, and a private side entrance. This beautifully designed home is the perfect blend of elegance and practicality! Photos are representative.