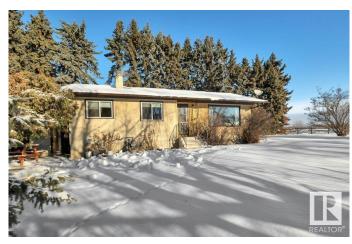

## \$497,000

4 Bedroom, 2.00 Bathroom, 1,245 sqft Rural on 4.97 Acres

None, Rural Wetaskiwin County, AB

LOOKING TO ESCAPE CITY LIFE TO THE PEACEFUL COUNTRYSIDE? Perfect starter acreage, NOT IN A SUBDIVISION, located 10 min from Wetaskiwin & 20 min from Edmonton Int'l Airport. Classic Bungalow w/ 4 bedrooms + 2 baths & over 2400 sq ft of total living space. Kitchen is bright w/ open dining, spacious living room & laminate flooring. You will enjoy the convenience of the main floor laundry room w/sink & extra toilet. Basement is partially finished w/ 2 bedrooms, cold room & storage. Acreage setting is nicely treed-in w/plenty of fruit trees surrounding, large garden w/ fertile soil, single attached garage as well as a detached garage & shed w/power. Make Country Living your Home today! Quick possession available, if needed!

Built in 1967

Style Bungalow

Status Active

## **Exterior**

Exterior Wood

Exterior Features Fruit Trees/Shrubs, Landscaped, Treed Lot, Vegetable Garden

Construction Wood

Foundation Concrete Perimeter