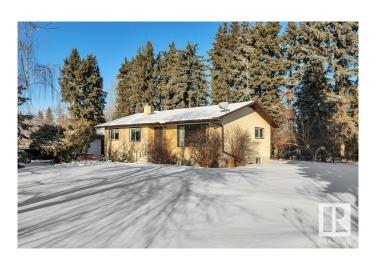

## \$497,000

4 Bedroom, 2.00 Bathroom, 1,245 sqft Rural on 4.97 Acres

None, Rural Wetaskiwin County, AB

LOOKING TO ESCAPE CITY LIFE TO THE PEACEFUL COUNTRYSIDE? Perfect starter acreage, NOT IN A SUBDIVISION, located 10 min from Wetaskiwin & 20 min from Edmonton Int'l Airport. Classic Bungalow w/ 4 bedrooms + 2 baths & over 2400 sq ft of total living space. Kitchen is bright w/ open dining, spacious living room & laminate flooring. You will enjoy the convenience of the main floor laundry room w/sink & extra toilet. Basement is partially finished w/ 2 bedrooms, cold room & storage. Acreage setting is nicely treed-in w/plenty of fruit trees surrounding, large garden w/ fertile soil, single attached garage as well as a detached garage & shed w/power. Make Country Living your Home today! Quick possession available, if needed!

Built in 1967

Style Bungalow

Status Active

## **Exterior**

Exterior Wood

Exterior Features Fruit Trees/Shrubs, Landscaped, Treed Lot, Vegetable Garden

Construction Wood

Foundation Concrete Perimeter