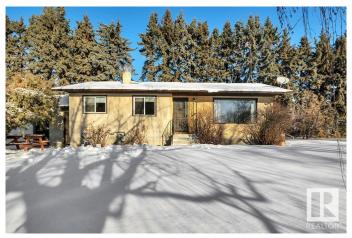

## \$497,000

4 Bedroom, 2.00 Bathroom, 1,245 sqft Rural on 4.97 Acres

None, Rural Wetaskiwin County, AB

LOOKING TO ESCAPE CITY LIFE TO THE PEACEFUL COUNTRYSIDE? Perfect starter acreage, NOT IN A SUBDIVISION, located 10 min from Wetaskiwin & 20 min from Edmonton Int'l Airport. Classic Bungalow w/ 4 bedrooms + 2 baths & over 2400 sq ft of total living space. Kitchen is bright w/ open dining, spacious living room & laminate flooring. You will enjoy the convenience of the main floor laundry room w/sink & extra toilet. Basement is partially finished w/ 2 bedrooms, cold room & storage. Acreage setting is nicely treed-in w/plenty of fruit trees surrounding, large garden w/ fertile soil, single attached garage as well as a detached garage & shed w/power. Make Country Living your Home today! Quick possession available, if needed!

Built in 1967

Style Bungalow

Status Active

## **Exterior**

Exterior Wood

Exterior Features Fruit Trees/Shrubs, Landscaped, Treed Lot, Vegetable Garden

Construction Wood

Foundation Concrete Perimeter