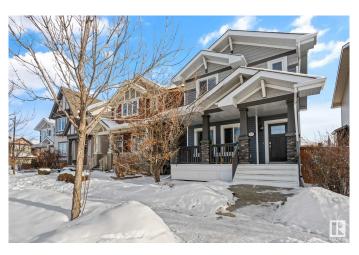

## \$490,000

3 Bedroom, 2.50 Bathroom, 1,425 sqft Single Family on 0.00 Acres

Chappelle Area, Edmonton, AB

Gorgeous former show-home in a great neighbourhood ACROSS FROM THE PARK! Top of the line upgrades throughout this house that features hardwood and tile floors, 9' ceilings, a built-in sound system and double car garage. Espresso cabinets in the kitchen, stainless steel appliances, eating bar and dining area. Upstairs is the spacious master suite, with 4 piece ensuite, plus two other generous sized bedrooms and bathroom for the kids. A fully fenced and landscaped back yard with large deck and double car garage. The front veranda across from the park complete the package so there's nothing left to do but move in and enjoy!