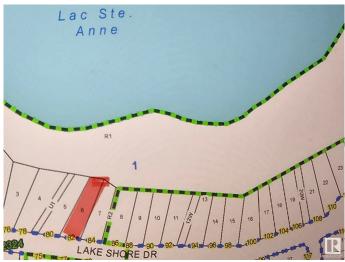

## \$149,000

0 Bedroom, 0.00 Bathroom, Rural on 0.60 Acres

Birchwood Estates, Rural Lac Ste. Anne County, AB

Over a half an acre of Lakefront property (.6) located in a quiet lake community of Birchwood Estates, in Lac Ste Anne. Boat Launch area, large community gazebo park, quiet neighborhood!! Only 40 minutes to west Edmonton, you can take this lot to build your dream home or just use it for your recreational get away. Fully treed with mature trees this lot measures 105' wide in the front and 312.8' in length so great building lot with the lake as your window view! Enjoy boating, fishing, ski-doo and all that the recreational living has to offer. Power and Gas are to the property line.

## **Community Information**

Address

82 4418 Hwy 633

| Area        | Rural Lac Ste. Anne County |
|-------------|----------------------------|
| Subdivision | Birchwood Estates          |
| City        | Rural Lac Ste. Anne County |
| County      | ALBERTA                    |
| Province    | AB                         |
| Postal Code | TOE OLO                    |