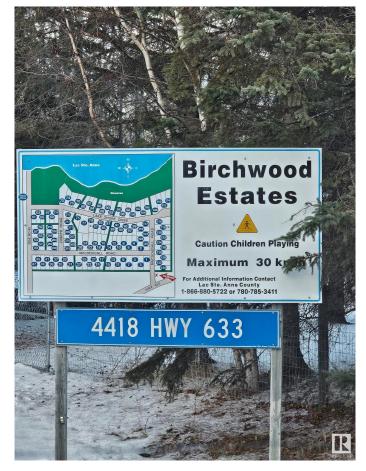

## \$149,000

0 Bedroom, 0.00 Bathroom, Rural on 0.60 Acres

Birchwood Estates, Rural Lac Ste. Anne County, AB

Over a half an acre of Lakefront property (.6) located in a quiet lake community of Birchwood Estates, in Lac Ste Anne. Boat Launch area, large community gazebo park, quiet neighborhood!! Only 40 minutes to west Edmonton, you can take this lot to build your dream home or just use it for your recreational get away. Fully treed with mature trees this lot measures 105' wide in the front and 312.8' in length so great building lot with the lake as your window view! Enjoy boating, fishing, ski-doo and all that the recreational living has to offer. Power and Gas are to the property line.

## **Community Information**

Address

82 4418 Hwy 633

| Area        | Rural Lac Ste. Anne County |
|-------------|----------------------------|
| Subdivision | Birchwood Estates          |
| City        | Rural Lac Ste. Anne County |
| County      | ALBERTA                    |
| Province    | AB                         |
| Postal Code | TOE OLO                    |