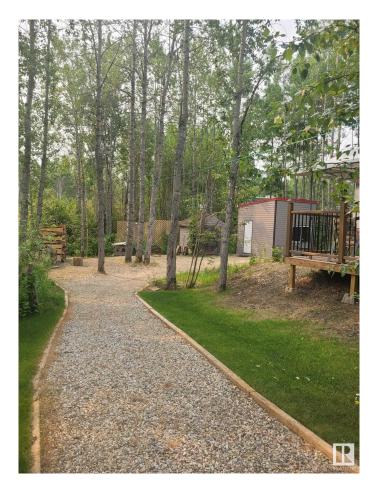

#### \$74,900

0 Bedroom, 0.00 Bathroom, Rural on 0.18 Acres

Lake Arnault RV Resort, Rural Lac Ste. Anne County, AB

Welcome to the serene and private Lake Arnault RV Resort, a gated community where tranquility meets convenience! This exceptional lot offers unmatched privacy, with no neighbors on one side, allowing you to fully enjoy your peaceful retreat. Ready for immediate use, you can easily pull your RV right up to your own deck and start relaxing. The property features a charming 10x12 bunkhouse, perfect for accommodating guests, along with a 10x10 storage shed for all your extras. Nature lovers will appreciate the nearby walking trails, while the easy access to water enhances the overall charm of the setting. For just \$1,300 annually, you'll enjoy access to community services and common areas, including convenient pump-outs with a 750-gallon septic holding tank. With community water and 50 AMP power already in place, this lot is all set for your next adventure!

### Exterior

Exterior Features Backs Onto Park/Trees, Gat Through Road, Recreation U