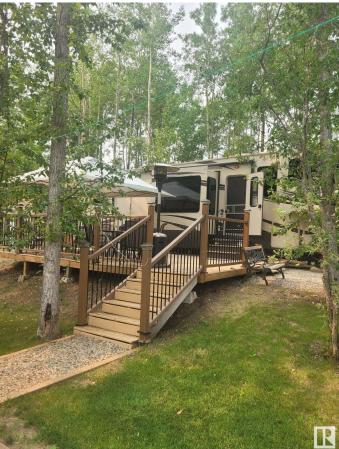

#### \$74,900

0 Bedroom, 0.00 Bathroom, Rural on 0.18 Acres

Lake Arnault RV Resort, Rural Lac Ste. Anne County, AB

Welcome to the serene and private Lake Arnault RV Resort, a gated community where tranquility meets convenience! This exceptional lot offers unmatched privacy, with no neighbors on one side, allowing you to fully enjoy your peaceful retreat. Ready for immediate use, you can easily pull your RV right up to your own deck and start relaxing. The property features a charming 10x12 bunkhouse, perfect for accommodating guests, along with a 10x10 storage shed for all your extras. Nature lovers will appreciate the nearby walking trails, while the easy access to water enhances the overall charm of the setting. For just \$1,300 annually, you'll enjoy access to community services and common areas, including convenient pump-outs with a 750-gallon septic holding tank. With community water and 50 AMP power already in place, this lot is all set for your next adventure!