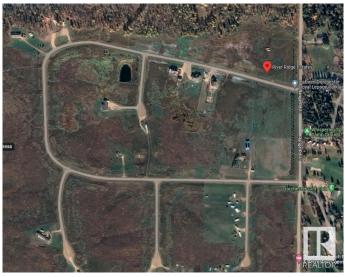

# **Community Information**

| Address     | 5 River Ridge Estates    |
|-------------|--------------------------|
| Area        | Rural Wetaskiwin County  |
| Subdivision | River Ridge Estates_CWET |
| City        | Rural Wetaskiwin County  |
| County      | ALBERTA                  |
| Province    | AB                       |
| Postal Code | TOC 0V0                  |