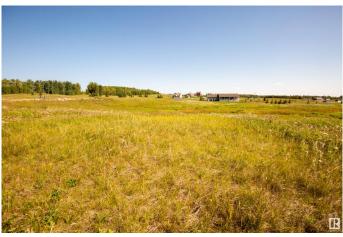

### \$61,950

0 Bedroom, 0.00 Bathroom, Rural on 1.31 Acres

River Ridge Estates\_CWET, Rural Wetaskiwin County, AB

Excellent opportunity in Wetaskiwin County. 1.31 acre lot in River Ridge Estate just south of Pigeon Lake and directly across from the Dorchester Golf course and under and hour from Edmonton.

#### Exterior

Exterior Features Cul-De-Sac, Flat Site, Golf Nearby, Level Land, Private Setting, See Remarks