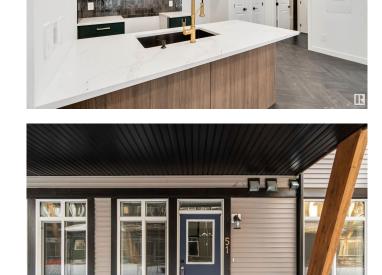

#### \$179,900

1 Bedroom, 1.00 Bathroom, 509 sqft Condo / Townhouse on 0.00 Acres

Glenridding Ravine, Edmonton, AB

FULLY LANDSCAPED! Welcome to Essential Glenridding, where luxury living meets modern convenience! This stunning new 1bed/1bath condo features new designer finishes that will take your breath away. The CEDAR offers an open-concept floor plan with a full bath, laundry room and 1 bedroom. The private patio is the perfect addition for hosting summer BBQs or relaxing after a long day. The kitchen features 36" upgraded cabinets, quartz countertops and overlooks the living room. It's the perfect space to whip up your favourite meals or entertain friends and family. This home also comes with a generous \$3,000 appliance allowance and one assigned parking stall. Don't miss out! QUICK POSSESSION!

#### **Essential Information**

MLS® # E4417680 Price \$179,900

Bedrooms 1

Bathrooms 1.00

Full Baths 1

Square Footage 509

Acres 0.00

Year Built 2023

# **Community Information**

Address 51 16231 19 Avenue

Area Edmonton

Subdivision Glenridding Ravine

City Edmonton
County ALBERTA

Province AB

Postal Code T6W 5C6