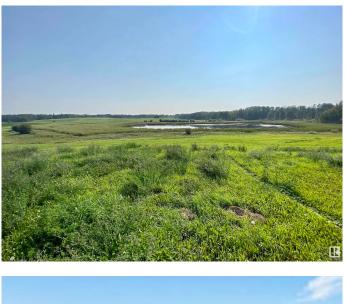

### \$299,999

0 Bedroom, 0.00 Bathroom, Rural on 39.44 Acres

None, Rural Parkland County, AB

39.44 ROLLING ACRES WITH YOUR OWN PRIVATE POND! PERFECT LOCATION TO **BUILD YOUR COUNTRY DREAM HOME!** WELCOME TO 51413 RANGE ROAD 21. THIS AMAZING LOT IS CLASSIFIED AS OUT OF SUBDIVISION. THE PROPERTY HAS LIMITED BUILDING RESTRICTIONS AND NO TIME CONSTRAINTS FOR DEVELOPMENT. THE TOPOGRAPHY OF THE LAND IS ROLLING AND IS PERFECT FOR A WALK-OUT. DISTANCE TO STONY PLAIN IS 18 MIN AND IS A 30 MIN COMMUTE FROM WEST EDMONTON. WELLS PERMITTED. PROPERTY IN THE PAST WAS CULTIVATED AND ALSO WAS IN HAY, NO TIMELINE TO BUILD.