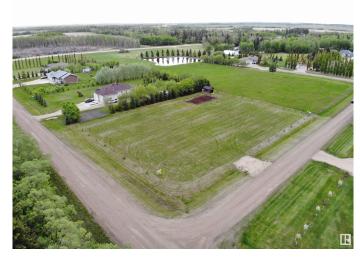

## \$97,000

0 Bedroom, 0.00 Bathroom, Rural on 1.36 Acres

Westview Estates, Rural Westlock County, AB

Excellent corner exposure 1.36 acre lot located in the modern estate subdivision of Westview Estates only 2 mi from the town of Westlock. Masterfully prepared for your dream home now or as a plan for the future. Corner lot provides great separation from neighbouring properties. Large quantity of fresh border trees including, Spruce, Pine & Towering Aspen. Large fertile garden plot w/ accenting fruit trees. Power, gas & telecomunications at the property line. High quality complimenting outbuilding included. Exceptional country living just minutes from town as well as importantly just off pavement for your vehicles & toys. Easy access to Westlock's public golf course located within walking or cart distance. Amazing opportunity at a good price.

MLS® # E4416926

Price \$97,000

Bathrooms 0.00
Acres 1.36
Type Rural

Sub-Type Vacant Lot/Land

Status Active

Address #38 27118 Hwy 18

Area Rural Westlock County

Subdivision Westview Estates