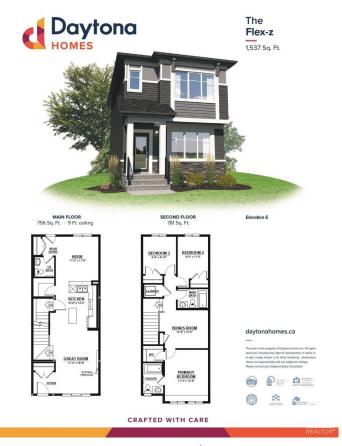

#### \$489,963

3 Bedroom, 2.50 Bathroom, 1,523 sqft Single Family on 0.00 Acres

The Orchards At Ellerslie, Edmonton, AB

Welcome to your dream home in The Orchards at Ellerslie, a vibrant and picturesque community in South Edmonton! This stunning new build offers 3 spacious bedrooms, 2.5 bathrooms, and a separate side entrance, making it perfect for growing families or future legal suite. Nestled in a naturally beautiful area, The Orchards is defined by its fruit trees, colorful blossoms, and oversized green spaces. Residents enjoy exclusive access to a private club with a recreation center, spray park, and picnic area, making it a haven for family fun. Tree-lined walkways and parks offer the perfect backdrop for outdoor activities, while the rich architectural details and affordable pricing make this one of south Edmonton's most sought-after communities. Don't miss out on this perfect blend of style, space, and location!

### **Essential Information**

MLS® # E4416225

Price \$489,963

Bedrooms 3

Bathrooms 2.50

Full Baths 2

Half Baths 1

Square Footage 1,523