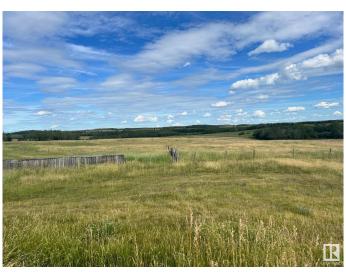

## \$225,000

0 Bedroom, 0.00 Bathroom, Rural on 12.85 Acres

None, Rural Lac Ste. Anne County, AB

12.85 Acres Out of Sub-Division - Services ON property - Drilled Well, Septic Tank & Field, Natural Gas & Power with Breathtakingly Incredible Panoramic Southern Views. Ideal to build home with lots of south facing windows - Walk Out design potential. 8km to Mayerthorpe. From Highway 18 - South on Rge Rd 81 only 2.5km (gravel). Fenced & Cross fenced. Zoned Country Residential Ranch (CRR).