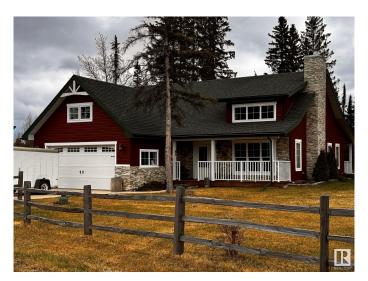

# \$595,000

3 Bedroom, 2.00 Bathroom, 1,668 sqft Rural on 10.00 Acres

None, Rural Woodlands County, AB

Looking for a quiet secluded gorgeous 10 acre property with 10 year old beautiful single level stylish 3 bedroom 2 bath home and 8 year old 1500 sg ft shop and guest house, look no further! The home is heated with a very up to date in floor heating system and complimented with an efficient flush mount wood stove! The high ceilings make a comfy and airy feeling and a beautiful spacious kitchen! There is a bonus room above the double heated attached garage as well! A guest house which is about 8 years old is also on the property with appliances, washer and dryer. Too much to mention!!

## **Exterior**

Exterior Wood

Exterior Features Backs Onto Park/Trees, Fenced, Level Land, Partially Landscaped,

**Private Setting** 

Construction Wood

Foundation Concrete Perimeter