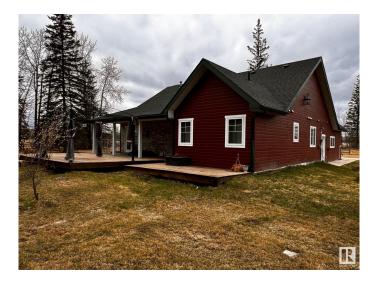

# \$595,000

3 Bedroom, 2.00 Bathroom, 1,668 sqft Rural on 10.00 Acres

None, Rural Woodlands County, AB

Looking for a quiet secluded gorgeous 10 acre property with 10 year old beautiful single level stylish 3 bedroom 2 bath home and 8 year old 1500 sg ft shop and guest house, look no further! The home is heated with a very up to date in floor heating system and complimented with an efficient flush mount wood stove! The high ceilings make a comfy and airy feeling and a beautiful spacious kitchen! There is a bonus room above the double heated attached garage as well! A guest house which is about 8 years old is also on the property with appliances, washer and dryer. Too much to mention!!

## **Exterior**

Exterior Wood

Exterior Features Backs Onto Park/Trees, Fenced, Level Land, Partially Landscaped,

**Private Setting** 

Construction Wood

Foundation Concrete Perimeter