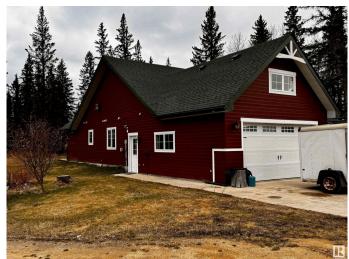

# \$595,000

3 Bedroom, 2.00 Bathroom, 1,668 sqft Rural on 10.00 Acres

None, Rural Woodlands County, AB

Looking for a quiet secluded gorgeous 10 acre property with 10 year old beautiful single level stylish 3 bedroom 2 bath home and 8 year old 1500 sg ft shop and guest house, look no further! The home is heated with a very up to date in floor heating system and complimented with an efficient flush mount wood stove! The high ceilings make a comfy and airy feeling and a beautiful spacious kitchen! There is a bonus room above the double heated attached garage as well! A guest house which is about 8 years old is also on the property with appliances, washer and dryer. Too much to mention!!

#### **Amenities**

Features Deck, Exterior Walls- 2"x6", Fire Pit, Guest Suite, Hot Water Instant,

Vinyl Windows, Workshop, See Remarks

## **Exterior**

Exterior Wood

Exterior Features Backs Onto Park/Trees, Fenced, Level Land, Partially Landscaped,

**Private Setting** 

Construction Wood

Foundation Concrete Perimeter