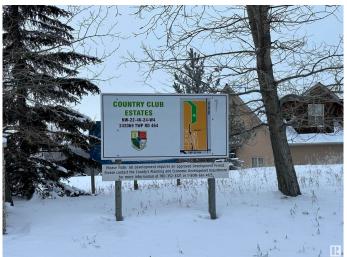

## \$209,900

0 Bedroom, 0.00 Bathroom, Rural on 2.33 Acres

Country Club Estates\_CWET, Rural Wetaskiwin County, AB

LOOKING FOR THE PERFECT LOT TO BUILD YOUR DREAM HOME? Here is your opportunity to own this 2.33 acre parcel backing onto WETASKIWIN MONTGOMERY GLEN GOLF COURSE. Well established COUNTRY CLUB ESTATES is home to some amazing acreages and this parcel is just waiting for your modern day build. Within steps to the clubhouse, you also have access to walking trails, disc golf, dog parks & much more. Just a quick commute, all on pavement, to the city of Wetaskiwin with school bus access for kids.

### **Community Information**

Address 1 Country Club Estates
Area Rural Wetaskiwin County

Subdivision Country Club Estates\_CWET

City Rural Wetaskiwin County

County ALBERTA

Province AB

Postal Code T9A 2G3