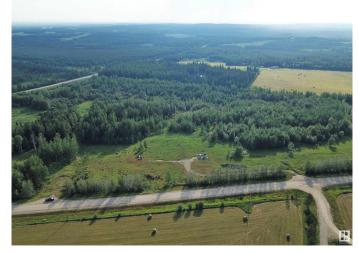

## \$208,000

0 Bedroom, 0.00 Bathroom, Rural on 12.13 Acres

None, Rural Yellowhead, AB

12.13 ACRES, ONE MNUTE FROM THE TOWN OF EDSON, JUST OFF PAVEMENT AND RANGE ROAD 174A (GRANDE PRAIRIE TRAIL). Zoned Country Residential District, Which Has Many Permitted And Discretionary Uses. The Perfect Country Hide-away to Build your New Home on This is the perfect location for those looking for peaceful country living and being within close proximity to town. No Restrictive Covenants Or Restrictions on this Piece of Land. You can Build a New Home, Set up a Modular or Mobile Home, Build a Cabin or Simply Pull Your Holiday Trailer onto This Beautiful Land is Surrounded by Trees With a Beautiful Building Site. This is the Perfect Location for Those Looking for Peaceful Country Living and Being Within Close Proximity to Town. Lease Revenue of \$2.750 a Year. Directions From Edson: Take HWY 748 North, East onto Township Road 534, North on 174A, property is on the Left West side of the road. Sign is up! Adjacent Lots Also Listed FOR SALE!

### **Exterior**

Exterior Features Backs Onto Park/Trees, Treed Lot