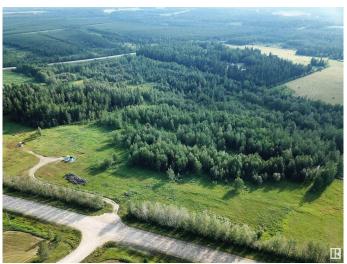

## \$208,000

0 Bedroom, 0.00 Bathroom, Rural on 12.13 Acres

None, Rural Yellowhead, AB

12.13 ACRES, ONE MNUTE FROM THE TOWN OF EDSON, JUST OFF PAVEMENT AND RANGE ROAD 174A (GRANDE PRAIRIE TRAIL). Zoned Country Residential District, Which Has Many Permitted And Discretionary Uses. The Perfect Country Hide-away to Build your New Home on This is the perfect location for those looking for peaceful country living and being within close proximity to town. No Restrictive Covenants Or Restrictions on this Piece of Land. You can Build a New Home, Set up a Modular or Mobile Home, Build a Cabin or Simply Pull Your Holiday Trailer onto This Beautiful Land is Surrounded by Trees With a Beautiful Building Site. This is the Perfect Location for Those Looking for Peaceful Country Living and Being Within Close Proximity to Town. Lease Revenue of \$2.750 a Year. Directions From Edson: Take HWY 748 North, East onto Township Road 534, North on 174A, property is on the Left West side of the road. Sign is up! Adjacent Lots Also Listed FOR SALE!

### **Exterior**

Exterior Features Backs Onto Park/Trees, Treed Lot