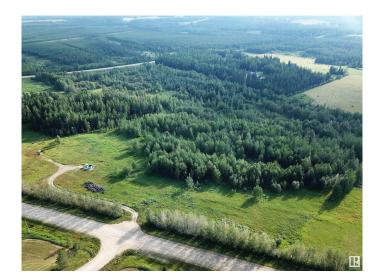

## \$208,000

0 Bedroom, 0.00 Bathroom, Rural on 12.13 Acres

None, Rural Yellowhead, AB

12.13 ACRES, ONE MNUTE FROM THE TOWN OF EDSON, JUST OFF PAVEMENT AND RANGE ROAD 174A (GRANDE PRAIRIE TRAIL). Zoned Country Residential District, Which Has Many Permitted And Discretionary Uses. The Perfect Country Hide-away to Build your New Home on This is the perfect location for those looking for peaceful country living and being within close proximity to town. No Restrictive Covenants Or Restrictions on this Piece of Land. You can Build a New Home, Set up a Modular or Mobile Home, Build a Cabin or Simply Pull Your Holiday Trailer onto This Beautiful Land is Surrounded by Trees With a Beautiful Building Site. This is the Perfect Location for Those Looking for Peaceful Country Living and Being Within Close Proximity to Town. Lease Revenue of \$2.750 a Year. Directions From Edson: Take HWY 748 North, East onto Township Road 534, North on 174A, property is on the Left West side of the road. Sign is up! Adjacent Lots Also Listed FOR SALE!

### **Exterior**

Exterior Features Backs Onto Park/Trees, Treed Lot