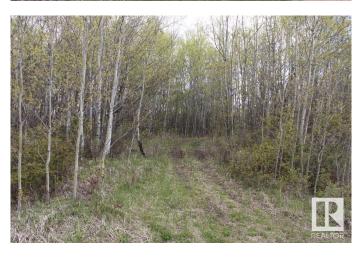

#### \$79,900

0 Bedroom, 0.00 Bathroom, Rural on 3.02 Acres

Beaver Creek Estate, Rural Beaver County, AB

Paved all the way to this 3.02 acre setting at Beaver Creek Estates, approximately 30 minutes east of Edmonton and Sherwood Park and 8 minutes from Tofield. Land is bordered by roads on the west and south sides. High building site which could overlook a nature pond. Welcome to Beaver County.....Welcome home!

## Exterior

Exterior Features Rolling Land, Treed Lot