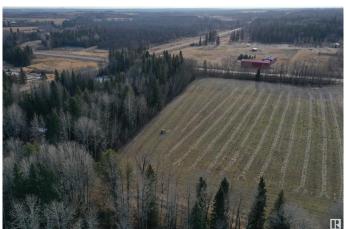

#### \$299,900

0 Bedroom, 0.00 Bathroom, Rural on 9.04 Acres

None, Rural Brazeau County, AB

Presenting a 9-acre parcel just west of Drayton Valley. This is the perfect spot to build your dream home while enjoying the convenience of being close to town. Enjoy a walk along the creek in environmental reserve that runs north of north boundary of property. Opportunities like this are rare, making it an exceptional find for those seeking a piece of land with endless potential right at their fingertips.