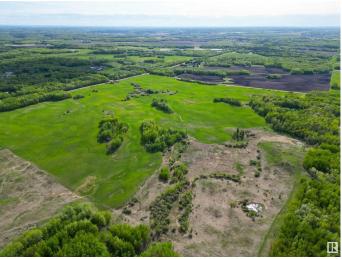

## \$645,000

0 Bedroom, 0.00 Bathroom, Rural on 120.00 Acres

None, Rural Lac Ste. Anne County, AB

RETREAT to the country & BUILD YOUR DREAM HOME! Private 120 acres, only 15 mins north west of Stony Plain desirably located in a quiet area with low traffic. Rolling hills & high/dry land makes it the perfect location to build your dream house, start a hobby farm or simply enjoy the tranquility of the space & it's private setting.

#### Exterior

Exterior Features Level Land, Not Fenced, Private Setting, Rolling Land, See Remarks