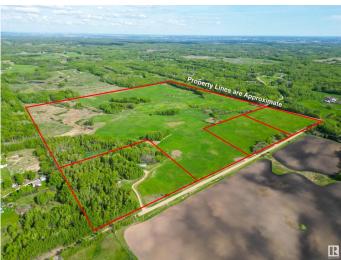

## \$645,000

0 Bedroom, 0.00 Bathroom, Rural on 120.00 Acres

None, Rural Lac Ste. Anne County, AB

RETREAT to the country & BUILD YOUR DREAM HOME! Private 120 acres, only 15 mins north west of Stony Plain desirably located in a quiet area with low traffic. Rolling hills & high/dry land makes it the perfect location to build your dream house, start a hobby farm or simply enjoy the tranquility of the space & it's private setting.

#### Exterior

Exterior Features Level Land, Not Fenced, Private Setting, Rolling Land, See Remarks