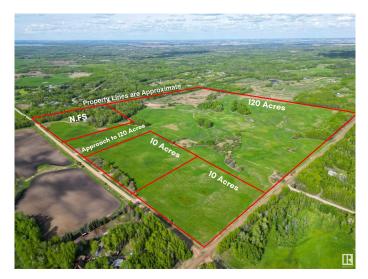

## \$645,000

0 Bedroom, 0.00 Bathroom, Rural on 120.00 Acres

None, Rural Lac Ste. Anne County, AB

RETREAT to the country & BUILD YOUR DREAM HOME! Private 120 acres, only 15 mins north west of Stony Plain desirably located in a quiet area with low traffic. Rolling hills & high/dry land makes it the perfect location to build your dream house, start a hobby farm or simply enjoy the tranquility of the space & it's private setting.

#### Exterior

Exterior Features Level Land, Not Fenced, Private Setting, Rolling Land, See Remarks