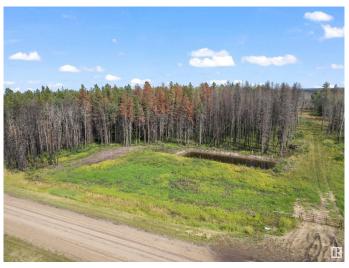

### \$108,500

0 Bedroom, 0.00 Bathroom, Rural on 9.93 Acres

None, Rural Yellowhead, AB

Discover the Perfect Blend of Natural Beauty and Convenience With This 9.93 Acre Property. Nestled in a Charming Rural Community, This Land Offers a Mix of Treed Areas With Mature Majestic Spruce and Poplar and Scenic Open Spaces, Providing a Serene Setting For Your Dream Home or Recreational Retreat. A Picturesque Pond Adds to the Tranquil Atmosphere, Making it a Great Spot For Nature Lovers. Located Just an Hour From Edmonton and Less Than an Hour to Edson, This Property is Close to Pavement, Ensuring Easy Access All Year Round. Some Trees on the Property Have Been Touched by Fire, But the Majority of the Land Remains Untouched and Ready For Your Vision. This is a Rare Opportunity to Own a Piece of Land in a Peaceful Rural Area While Not Far From Urban Amenities. Don't Miss Out on Making This Property Your Own!

### **Exterior**

Exterior Features Private Setting, Schools, Shopping Nearby, Treed Lot