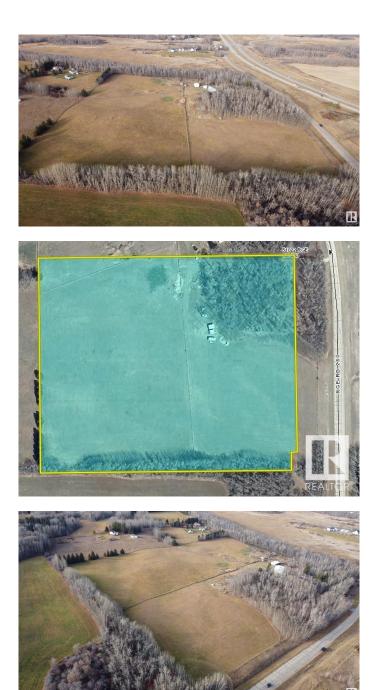

#### \$589,000

0 Bedroom, 0.00 Bathroom, Rural on 16.26 Acres

Aspen Estates (Parkland), Rural Parkland County, AB

Beautiful 16.26 acre property located half mile from the North Saskatchewan River just north of Devon off of Hwy 60. This property has smaller rolling hills and ideal for a walkout, mixed with trees and pasture, already fenced and cross fenced for horses and other farm animals. The development plan is already in place for subdividing into 2+ acre lots if you choose. This is a great opportunity in a great location.

## Exterior

Exterior Features Cross Fenced, Fenced, Private Setting, Rolling Land, Schools, Subdividable Lot, Treed Lot