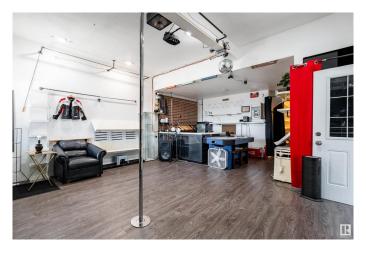

### \$595,000

4 Bedroom, 2.50 Bathroom, 2,454 sqft Single Family on 0.00 Acres

Belvedere, Edmonton, AB

Welcome to an exceptional turnkey building offering unparalleled opportunities for business and living. Previously a launching pad for successful ventures, including one now expanding nationally, this property boasts CB2 rezoning for redevelopment potential. Lease out this fully equipped space, providing both business and residential accommodation, setting it apart from the rest. Low taxes and utilities add value, while its versatile layout suits events, meetings, art galleries, and pop-up shops. This is rare opportunity in a high traffic area in the middle of multi-million revitalization making it a prime investment opportunity.

## **Community Information**

Address 12742 Fort Road

Area Edmonton
Subdivision Belvedere
City Edmonton
County ALBERTA

Province AB

Postal Code T5A 1A6

**Amenities** 

Amenities Off Street Parking, On Street Parking, Dance Floor, Storage-In-Suite