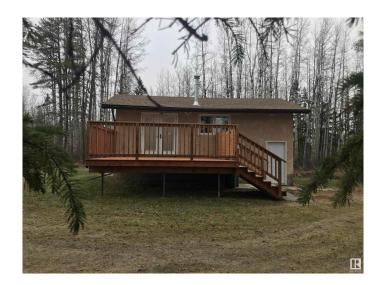

#### \$265,000

1 Bedroom, 1.50 Bathroom, 640 sqft Rural on 2.74 Acres

None, Rural Yellowhead, AB

This affordable charming 1971 completely redone home is sitting on 2.74 acres, has 1 bedroom, 2 bathrooms, and a basement. Upon entering the home, make your way upstairs to the bright open kitchen, dining and livingroom area. The main level also has a 4 pc bathroom. Just off the kitchen, you have patio garden doors that have you at a new 16x14 deck for entertaining or just relaxing and to enjoy the nature. Downstairs you will find the 1 bedroom with 2 pc bathroom, small family room, laundry and utility area. The yard space is private with beautiful mature trees, yard space for kids/pets to enjoy, 1 shed and lots of room for a garage/shop, and just off highway 16. a regular Perect for a family home/acreage to enjoy!!

#### **Amenities**

Features Deck

### **Exterior**

Exterior Wood

Exterior Features Level Land, Not Fenced

Construction Wood

Foundation Preserved Wood