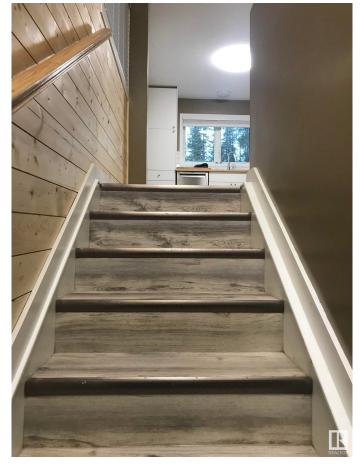

#### \$265,000

1 Bedroom, 1.50 Bathroom, 640 sqft Rural on 2.74 Acres

None, Rural Yellowhead, AB

This affordable charming 1971 completely redone home is sitting on 2.74 acres, has 1 bedroom, 2 bathrooms, and a basement. Upon entering the home, make your way upstairs to the bright open kitchen, dining and livingroom area. The main level also has a 4 pc bathroom. Just off the kitchen, you have patio garden doors that have you at a new 16x14 deck for entertaining or just relaxing and to enjoy the nature. Downstairs you will find the 1 bedroom with 2 pc bathroom, small family room, laundry and utility area. The yard space is private with beautiful mature trees, yard space for kids/pets to enjoy, 1 shed and lots of room for a garage/shop, and just off highway 16. a regular Perect for a family home/acreage to enjoy!!

#### Interior

Interior Features ensuite bathroom

Heating Forced Air-1, Natural Gas

Stories 2

Has Basement Yes

Basement Full, Finished