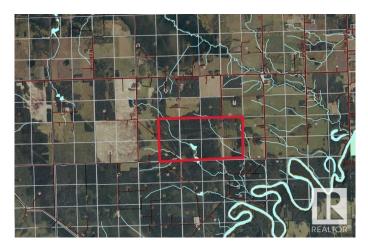

#### \$1,500,000

0 Bedroom, 0.00 Bathroom, Rural on 1284.00 Acres

None, Rural Yellowhead, AB

SPER RARE FIND !! 1284 Acres ( 8 Quarters Adjoining ) located South Of Evansburg close to the Pembina River. This amazing Individually Titled Block of land is perfect for Retreat, Home stead or great for an investment . Mostly Treed land with over \$35650 Yearly Income from Oil Wells . Don't miss out on this amazing Opportunity ! This Land includes SE-4-52-8-5 , NE-5-52-8-5, SE-5-52-8-5, SW-4-52-8-5 , NW-3-52-8-5, SW-3-52-8-5, NW-4-52-8-5 NE-4-52-8-5

# **Community Information**

| Address     | S Of Twp Rd 522 Rge Rd 83 |
|-------------|---------------------------|
| Area        | Rural Yellowhead          |
| Subdivision | None                      |
| City        | Rural Yellowhead          |