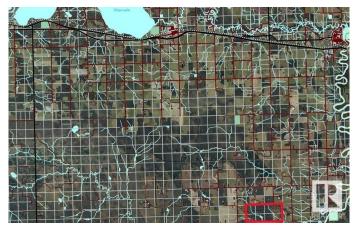

#### \$1,500,000

0 Bedroom, 0.00 Bathroom, Rural on 1284.00 Acres

None, Rural Yellowhead, AB

SPER RARE FIND !! 1284 Acres ( 8 Quarters Adjoining ) located South Of Evansburg close to the Pembina River. This amazing Individually Titled Block of land is perfect for Retreat, Home stead or great for an investment . Mostly Treed land with over \$35650 Yearly Income from Oil Wells . Don't miss out on this amazing Opportunity ! This Land includes SE-4-52-8-5 , NE-5-52-8-5, SE-5-52-8-5, SW-4-52-8-5 , NW-3-52-8-5, SW-3-52-8-5, NW-4-52-8-5 NE-4-52-8-5

# **Community Information**

| Address     | S Of Twp Rd 522 Rge Rd 83 |
|-------------|---------------------------|
| Area        | Rural Yellowhead          |
| Subdivision | None                      |
| City        | Rural Yellowhead          |