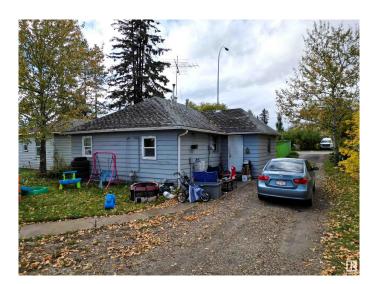

#### \$144,000

2 Bedroom, 1.00 Bathroom, 825 sqft Single Family on 0.00 Acres

Edson, Edson, AB

Amazing Location Along 4th Avenue (HWY 16) Perfect HWY Exposure For Your Business! This Cozy Two Bedroom, One Bathroom Home is Currently Rented Out and the Renter Would Like to Stay. This Home is Located on a Large 50' x 140' Lot With Back Alley Access and HWY 16 West Frontage. There have been Many Updates Over the Years Including the Kitchen, 4 pc Bathroom, Flooring, Siding and More! Large Entry Porch With Cabinets for All Those Coats Boots & Extras. Fenced Yard With A Variety of Perennials and Mature Trees and a 24X24 Detached Heated, Insulated Garage. A Total of Three Adjoining Lots Available If you are Looking for a Larger Property for Your Business. Excellent Location With All Amenities Within Walking Distance. C-3 Highway Commercial Zoning Allows For a Variety of Uses for this Versatile Property.

## **Exterior**

Exterior Wood, Vinyl

Exterior Features Back Lane, Golf Nearby, Landscaped, Schools, Shopping Nearby

Roof Asphalt Shingles

Construction Wood, Vinyl

Foundation Concrete Perimeter