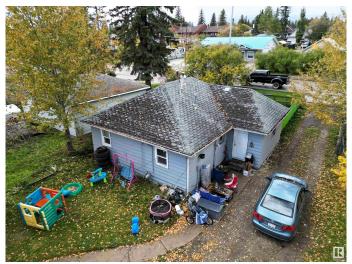

#### \$144,000

2 Bedroom, 1.00 Bathroom, 825 sqft Single Family on 0.00 Acres

Edson, Edson, AB

Amazing Location Along 4th Avenue (HWY 16) Perfect HWY Exposure For Your Business! This Cozy Two Bedroom, One Bathroom Home is Currently Rented Out and the Renter Would Like to Stay. This Home is Located on a Large 50' x 140' Lot With Back Alley Access and HWY 16 West Frontage. There have been Many Updates Over the Years Including the Kitchen, 4 pc Bathroom, Flooring, Siding and More! Large Entry Porch With Cabinets for All Those Coats Boots & Extras. Fenced Yard With A Variety of Perennials and Mature Trees and a 24X24 Detached Heated, Insulated Garage. A Total of Three Adjoining Lots Available If you are Looking for a Larger Property for Your Business. Excellent Location With All Amenities Within Walking Distance. C-3 Highway Commercial Zoning Allows For a Variety of Uses for this Versatile Property.

## **Exterior**

Exterior Wood, Vinyl

Exterior Features Back Lane, Golf Nearby, Landscaped, Schools, Shopping Nearby

Roof Asphalt Shingles

Construction Wood, Vinyl

Foundation Concrete Perimeter