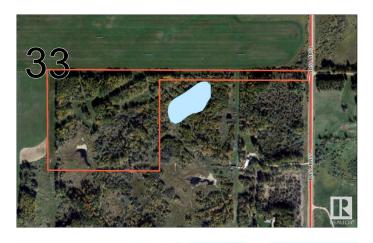

### \$159,900

0 Bedroom, 0.00 Bathroom, Rural on 30.07 Acres

None, Rural Brazeau County, AB

PRIVATE 30 ACRES of land with a mix of trees, a small pond formed from a beaver dam at the back of the property and open areas. This good sized acreage provides a retreat like setting for camping and enjoying nature or a beautiful place to build your dream home. Power and gas are available to be brought onto the property. Nicely situated, approx. 10 minutes to Breton and less than 30 minutes to Drayton Valley.

## **Community Information**

| Address     | 47516 Rge Rd 53      |
|-------------|----------------------|
| Area        | Rural Brazeau County |
| Subdivision | None                 |
| City        | Rural Brazeau County |
| County      | ALBERTA              |
| Province    | AB                   |
| Postal Code | T0C 0P0              |