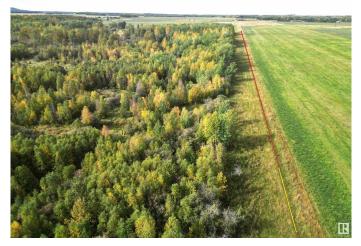

### \$159,900

0 Bedroom, 0.00 Bathroom, Rural on 30.07 Acres

None, Rural Brazeau County, AB

PRIVATE 30 ACRES of land with a mix of trees, a small pond formed from a beaver dam at the back of the property and open areas. This good sized acreage provides a retreat like setting for camping and enjoying nature or a beautiful place to build your dream home. Power and gas are available to be brought onto the property. Nicely situated, approx. 10 minutes to Breton and less than 30 minutes to Drayton Valley.

## Exterior

Exterior Features Flat Site, Private Setting, Recreation Use, Schools, Shopping Nearby, Treed Lot, See Remarks, Partially Fenced